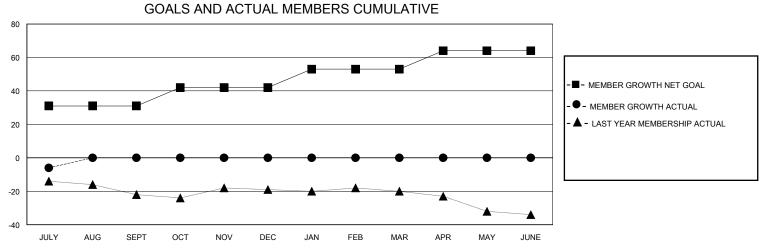

## District 11 B2

Results as of: 7/31/2024

| GMT:                  |               | GMT CA    |               |                       |                       |                         |                                                    |  |
|-----------------------|---------------|-----------|---------------|-----------------------|-----------------------|-------------------------|----------------------------------------------------|--|
|                       | Club          | s         |               | Members               |                       |                         |                                                    |  |
| RESULTS FOR 2024-2025 |               |           |               | RESULTS FOR 2024-2025 |                       |                         |                                                    |  |
| QUARTER               | NEW CLUB GOAL | NEW CLUBS | DROPPED CLUBS | QUARTER MEMB          | ER GROWTH NET<br>GOAL | MEMBER GROWTH<br>ACTUAL | DROPPED<br>MEMBERS ACTUAL<br>(including transfers) |  |
| JULY/AUG/SEPT         | 0             | 0         | 0             | JULY/AUG/SEPT         | 31                    | 9                       | 13                                                 |  |
| OCT/NOV/DEC           | 0             | 0         | 0             | OCT/NOV/DEC           | 11                    | 0                       | 0                                                  |  |
| JAN/FEB/MAR           | 0             | 0         | 0             | JAN/FEB/MAR           | 11                    | 0                       | 0                                                  |  |
| APR/MAY/JUNE          | 1             | 0         | 0             | APR/MAY/JUNE          | 11                    | 0                       | 0                                                  |  |